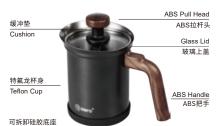

Knight Manual Milk Frother User Manual 骑士®手动打奶器说明书

## Product Parts Introduction 手动打奶器分解图



## Notice

1.Whole milk is suggested for better foam

Removable Silicone Base

- 2.Pour the milk half of the mug(about 200ml), less will effect the foam quality
- 3.Please use hot milk at 65-70 °C for hot foam. And cold milk for cold foam.
- 4.No micro-wave.
- 5.Adult must supervise when child do the operation
- 6.Do not wipe with corrosive cleaning detergent

## 注意事项

- 1. 建议使用全脂纯牛奶打奶沫,效果会比较好。
- 2.牛奶加奶杯一半(约200ml),太少打奶沫效果不理想。
- 3.打热奶沫,请用热牛奶温度约65-70度。打冷奶沫,请用冷牛奶。
- 不能放置微波炉加热牛奶。
  请妥善保管、避免儿童接触使用。
- 6.不可使用腐蚀性清洁剂进行擦拭

## Operation Steps: 操作步骤



- Take the pull rod and glass lid out
- 1. 取出拉杆及玻璃上盖



- 2. Pour 200ml whole milk (fat≥3.0%) into the cup
- 2. 加入200ml的全脂纯牛奶 (脂肪≥3.0%)



- Cover the lid, pull up and down for 30 seconds to make fine foam
  - 3. 盖上盖子,上下拉动30秒 打出绵密奶泡



- Pour the foam