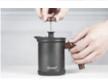

## Operation Steps: 操作步骤

- Take the pull rod and glass lid out
- 1. 取出拉杆及玻璃上盖

- 2. Pour 200ml whole milk (fat≥3.0%) into the cup
- 2. 加入200ml的全脂纯牛奶 (脂肪≥3.0%)

- Cover the lid, pull up and down for 30 seconds to make fine foam
  - 3. 盖上盖子,上下拉动30秒 打出绵密奶泡